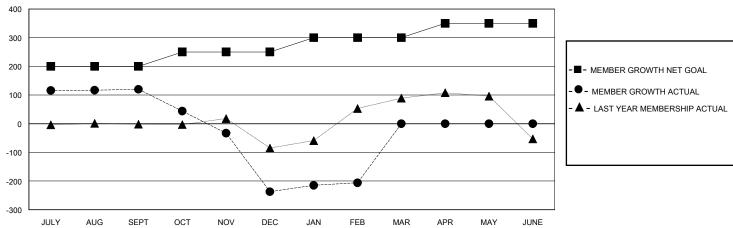

## District 316 J

Results as of: 2/29/2024

| GMT:                  |               | GMT CA    |               |                       |                       |                         |                                                    |  |
|-----------------------|---------------|-----------|---------------|-----------------------|-----------------------|-------------------------|----------------------------------------------------|--|
|                       | Club          | s         |               | Members               |                       |                         |                                                    |  |
| RESULTS FOR 2023-2024 |               |           |               | RESULTS FOR 2023-2024 |                       |                         |                                                    |  |
| QUARTER               | NEW CLUB GOAL | NEW CLUBS | DROPPED CLUBS | QUARTER MEMBI         | ER GROWTH NET<br>GOAL | MEMBER GROWTH<br>ACTUAL | DROPPED<br>MEMBERS ACTUAL<br>(including transfers) |  |
| JULY/AUG/SEPT         | 5             | 2         | 1             | JULY/AUG/SEPT         | 200                   | 218                     | 89                                                 |  |
| OCT/NOV/DEC           | 0             | 0         | 8             | OCT/NOV/DEC           | 50                    | 20                      | 372                                                |  |
| JAN/FEB/MAR           | 5             | 1         | 2             | JAN/FEB/MAR           | 50                    | 59                      | 14                                                 |  |
| APR/MAY/JUNE          | 5             | 0         | 0             | APR/MAY/JUNE          | 50                    | 0                       | 0                                                  |  |

## GOALS AND ACTUAL MEMBERS CUMULATIVE

| DROPPED CLUBS: 11            |     | 34 CLUBS OF 61 ADDED 1 OR MORE<br>NEW MEMBERS | GENDER DISTRIBUTION  MALE 1,776 (87.49%) |              |     |
|------------------------------|-----|-----------------------------------------------|------------------------------------------|--------------|-----|
| DROPPED MEMBERS              |     |                                               | FEMALE                                   | 253 (12.46%) |     |
| DECEASED                     | 4   | CLICK HERE FOR CUMULATIVE                     | TOTAL FAMILY UNIT MEMBERS                |              | 316 |
| CLUB CANCELLED 103 OTHER 368 |     | MEMBERSHIP DATA                               | FAMILY MEMBERS PAYING HALF               |              | 405 |
|                              |     |                                               |                                          |              | 195 |
| TOTAL                        | 475 |                                               | 5626                                     |              |     |