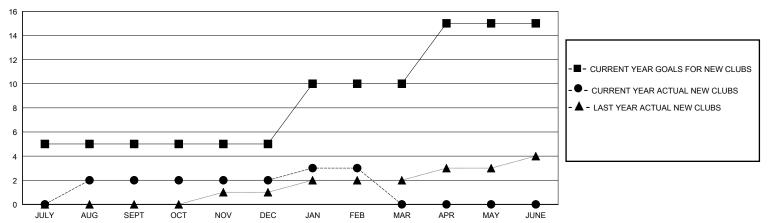

## District 316 J

Results as of: 2/29/2024

| GMT:                  |               | GMT CA    |               |                       |                       |                         |                                                    |  |
|-----------------------|---------------|-----------|---------------|-----------------------|-----------------------|-------------------------|----------------------------------------------------|--|
|                       | Club          | s         |               | Members               |                       |                         |                                                    |  |
| RESULTS FOR 2023-2024 |               |           |               | RESULTS FOR 2023-2024 |                       |                         |                                                    |  |
| QUARTER               | NEW CLUB GOAL | NEW CLUBS | DROPPED CLUBS | QUARTER MEMBI         | ER GROWTH NET<br>GOAL | MEMBER GROWTH<br>ACTUAL | DROPPED<br>MEMBERS ACTUAL<br>(including transfers) |  |
| JULY/AUG/SEPT         | 5             | 2         | 1             | JULY/AUG/SEPT         | 200                   | 218                     | 89                                                 |  |
| OCT/NOV/DEC           | 0             | 0         | 8             | OCT/NOV/DEC           | 50                    | 20                      | 372                                                |  |
| JAN/FEB/MAR           | 5             | 1         | 2             | JAN/FEB/MAR           | 50                    | 59                      | 14                                                 |  |
| APR/MAY/JUNE          | 5             | 0         | 0             | APR/MAY/JUNE          | 50                    | 0                       | 0                                                  |  |

## GOALS AND ACTUAL NEW CLUBS CUMULATIVE